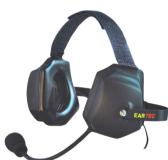

## HEADSET\_DECT\_D\_HAT

XTREME DECT Double Headset, Full Duplex Wireless Headset w/ Dual Speakers, with cable to Wireless Device (NEED ULTRAPACK\_DECT )

# HEADSET\_DECT\_D\_HAT

XTREME DECT Double Headset, Full Duplex Wireless Headset w/ Dual Speakers, with cable to Wireless Device (NEED ULTRAPACK\_DECT )

#### HEADSET\_DECT\_D\_HAT

XTREME DECT Double Headset, Full Duplex Wireless Headset w/ Dual Speakers, with cable to Wireless Device (NEED ULTRAPACK\_DECT )