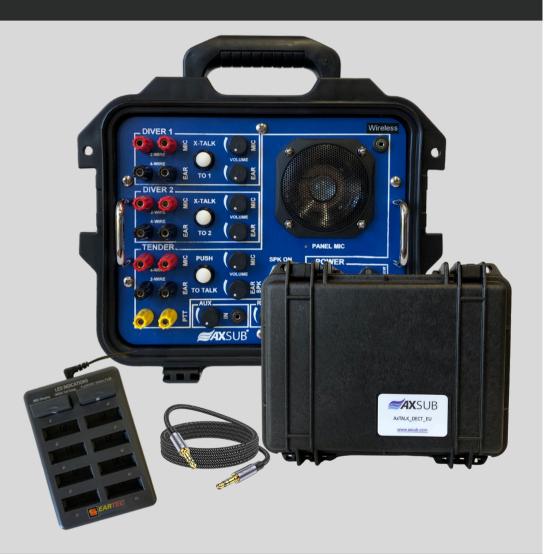

# AxTALK\_DECT\_INT\_EU

AXSUB® Remote Antena - EURO HUB, Portable Full Duplex Wireless Base Station in a PELICAN CASE 1150 with 15ft extension cable, internal module must be factory installed inside AxTALK. Max 8 headsets / system.

# AxTALK\_DECT\_EXT\_EU

AXSUB® External EURO HUB DECT, Portable Full Duplex Wireless Base Station in a PELICAN CASE 1150 with 15ft extension cable and banana plugs to connect to TENDER on AXTALK ,Max 8 headsets /system. Euro Version.

# AxTALK\_DECT\_INT\_NA

AXSUB® Remote Antena - HUB DECT, Portable Full Duplex Wireless Base Station in a PELICAN CASE 1150 with 15ft extension cable terminated, internal module must be factory installed inside AxTALK. Maximum 8 headsets per system. North America Version.

# AxTALK\_DECT\_EXT\_NA

AXSUB® External EURO HUB DECT, Portable Full Duplex Wireless Base Station in a PELICAN CASE 1150 with 15ft extension cable and banana plugs to connect to TENDER on AXTALK ,Max 8 headsets /system. North America Version.