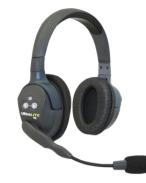

# HEADSET\_DECT\_D\_EU

UltraLITE DECT EURO Double Remote Headset, Full Duplex Wireless Headset w/ Dual Speakers, Europe Frequencies.

NOTE: Includes two (2) rechargeable batteries.

## HEADSET\_DECT\_D\_EU

UltraLITE DECT EURO Double Remote Headset, Full Duplex Wireless Headset w/ Dual Speakers, Europe Frequencies.

NOTE: Includes two (2) rechargeable batteries.

# HEADSET\_DECT\_D\_NA

UltraLITE DECT EURO Double Remote Headset, Full Duplex Wireless Headset w/ Dual Speakers

NOTE: Includes two (2) rechargeable batteries.