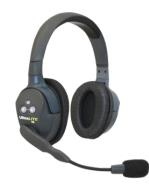

# HEADSET\_DECT\_D\_NA

UltraLITE DECT EURO Double Remote Headset, Full Duplex Wireless Headset w/ Dual Speakers

NOTE: Includes two (2) rechargeable batteries.