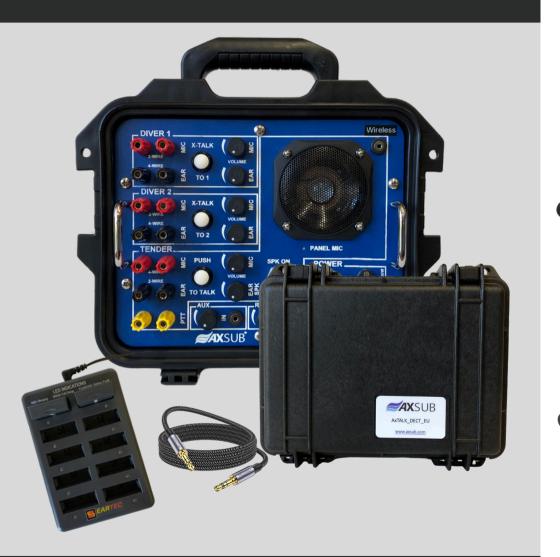

# AxTALK\_DECT\_INT\_EU

AXSUB® Remote Antena - EURO HUB, Portable Full Duplex Wireless Base Station in a PELICAN CASE 1150 with 15ft extension cable, internal module must be factory installed inside AxTALK. Max 8 headsets / system.

# AxTALK\_DECT\_EXT\_EU

AXSUB® External EURO HUB DECT, Portable Full Duplex Wireless Base Station in a PELICAN CASE 1150 with 15ft extension cable and banana plugs to connect to TENDER on AXTALK ,Max 8 headsets /system. Euro Version.

# AxTALK\_DECT\_INT\_NA

AXSUB® Remote Antena - HUB DECT, Portable Full Duplex Wireless Base Station in a PELICAN CASE 1150 with 15ft extension cable terminated, internal module must be factory installed inside AxTALK. Maximum 8 headsets per system. North America Version.

# AxTALK\_DECT\_EXT\_NA

AXSUB® External EURO HUB DECT, Portable Full Duplex Wireless Base Station in a PELICAN CASE 1150 with 15ft extension cable and banana plugs to connect to TENDER on AXTALK ,Max 8 headsets /system. North America Version.