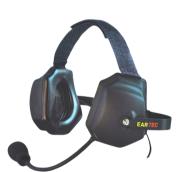

## HEADSET\_DECT\_D\_HAT

XTREME DECT Double Headset, Full Duplex Wireless Headset w/ Dual Speakers, with cable to Wireless Device (NEED ULTRAPACK\_DECT )

# HEADSET\_DECT\_D\_HAT

XTREME DECT Double Headset, Full Duplex Wireless Headset w/ Dual Speakers, with cable to Wireless Device (NEED ULTRAPACK\_DECT )

#### HEADSET\_DECT\_D\_HAT

XTREME DECT Double Headset, Full Duplex Wireless Headset w/ Dual Speakers, with cable to Wireless Device (NEED ULTRAPACK\_DECT )