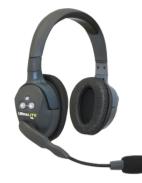

# HEADSET\_DECT\_D\_EU

UltraLITE DECT EURO Double Remote Headset, Full Duplex Wireless Headset w/ Dual Speakers, Europe Frequencies.

NOTE: Includes two (2) rechargeable batteries.

## HEADSET\_DECT\_D\_EU

UltraLITE DECT EURO Double Remote Headset, Full Duplex Wireless Headset w/ Dual Speakers, Europe Frequencies.

NOTE: Includes two (2) rechargeable batteries.

# HEADSET\_DECT\_D\_NA

UltraLITE DECT EURO Double Remote Headset, Full Duplex Wireless Headset w/ Dual Speakers

NOTE: Includes two (2) rechargeable batteries.