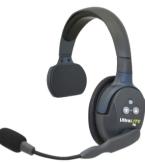

# HEADSET\_DECT\_D\_EU

UltraLITE DECT EURO Double Remote Headset, Full Duplex Wireless Headset w/ Dual Speakers, Europe Frequencies.

NOTE: Includes two (2) rechargeable batteries.

## HEADSET\_DECT\_D\_EU

UltraLITE DECT EURO Double Remote Headset, Full Duplex Wireless Headset w/ Dual Speakers, Europe Frequencies.

NOTE: Includes two (2) rechargeable batteries.