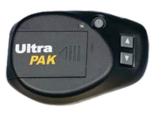

# ULTRAPACK\_DECT\_EU

EARTEC - ULTRAPACK DECT EURO Full Duplex Belt Pack for use with XTREME Headset, Europe Frequencies. NOTE: Includes two (2) rechargeable batteries.

- One 10-slot charger with European power supply (Charger-10x-DECT-EU)
- Two (2) rechargeable batteries
- 15 ft extension cable

# ULTRAPACK\_DECT\_EU

EARTEC - ULTRAPACK DECT EURO Full Duplex Belt Pack for use with XTREME Headset, Europe Frequencies. NOTE: Includes two (2) rechargeable batteries.

- One 10-slot charger with European power supply (Charger-10x-DECT-EU)
- Two (2) rechargeable batteries
- 15 ft extension cable with banana plug

# ULTRAPACK\_DECT\_NA

EARTEC - ULTRAPACK DECT Full Duplex Belt Pack for use with XTREME Headset, North America Frequencies. NOTE: Includes two (2) rechargeable batteries.

- One 10-slot charger with European power supply (Charger-10x-DECT-EU)
- Two (2) rechargeable batteries
- 15 ft extension cable

## ULTRAPACK\_DECT\_NA

EARTEC - ULTRAPACK DECT Full Duplex Belt Pack for use with XTREME Headset, North America Frequencies. NOTE: Includes two (2) rechargeable batteries.

- One 10-slot charger with European power supply (Charger-10x-DECT-EU)
- Two (2) rechargeable batteries
- 15 ft extension cable with banana plug