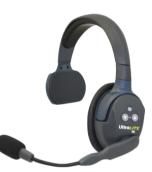

## HEADSET\_DECT\_S\_NA

UltraLITE DECT Single Remote Headset, Full Duplex Wireless Headset w/ Single Speaker

NOTE: Includes two (2) rechargeable batteries.

### HEADSET\_DECT\_S\_NA

UltraLITE DECT Single Remote Headset, Full Duplex Wireless Headset w/ Single Speaker

NOTE: Includes two (2) rechargeable batteries.