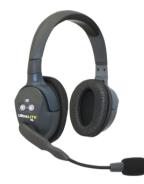

# HEADSET\_DECT\_D\_EU

UltraLITE DECT EURO Double Remote Headset, Full Duplex Wireless Headset w/ Dual Speakers, Europe Frequencies.

NOTE: Includes two (2) rechargeable batteries.

## HEADSET\_DECT\_D\_EU

UltraLITE DECT EURO Double Remote Headset, Full Duplex Wireless Headset w/ Dual Speakers, Europe Frequencies.

NOTE: Includes two (2) rechargeable batteries.

# HEADSET\_DECT\_D\_NA

UltraLITE DECT EURO Double Remote Headset, Full Duplex Wireless Headset w/ Dual Speakers

NOTE: Includes two (2) rechargeable batteries.