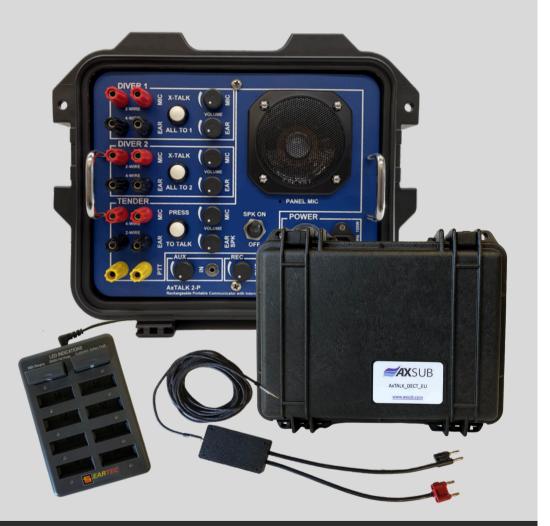

# AxTALK\_DECT\_INT\_EU

AXSUB® Remote Antena - EURO HUB, Portable Full Duplex Wireless Base Station in a PELICAN CASE 1150 with 15ft extension cable, internal module must be factory installed inside AxTALK. Max 8 headsets / system.

# AxTALK\_DECT\_EXT\_EU

AXSUB® External EURO HUB DECT, Portable Full Duplex Wireless Base Station in a PELICAN CASE 1150 with 15ft extension cable and banana plugs to connect to TENDER on AXTALK ,Max 8 headsets /system. Euro Version.

# AxTALK\_DECT\_INT\_NA

AXSUB® Remote Antena - HUB DECT, Portable Full Duplex Wireless Base Station in a PELICAN CASE 1150 with 15ft extension cable terminated, internal module must be factory installed inside AxTALK. Maximum 8 headsets per system. North America Version.

# AxTALK\_DECT\_EXT\_NA

AXSUB® External EURO HUB DECT, Portable Full Duplex Wireless Base Station in a PELICAN CASE 1150 with 15ft extension cable and banana plugs to connect to TENDER on AXTALK ,Max 8 headsets /system. North America Version.