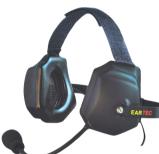

## HEADSET\_DECT\_D\_HAT

XTREME DECT Double Headset, Full Duplex Wireless Headset w/ Dual Speakers, with cable to Wireless Device (NEED ULTRAPACK\_DECT )

# HEADSET\_DECT\_D\_HAT

XTREME DECT Double Headset, Full Duplex Wireless Headset w/ Dual Speakers, with cable to Wireless Device (NEED ULTRAPACK\_DECT )

#### HEADSET\_DECT\_D\_HAT

XTREME DECT Double Headset, Full Duplex Wireless Headset w/ Dual Speakers, with cable to Wireless Device (NEED ULTRAPACK\_DECT )