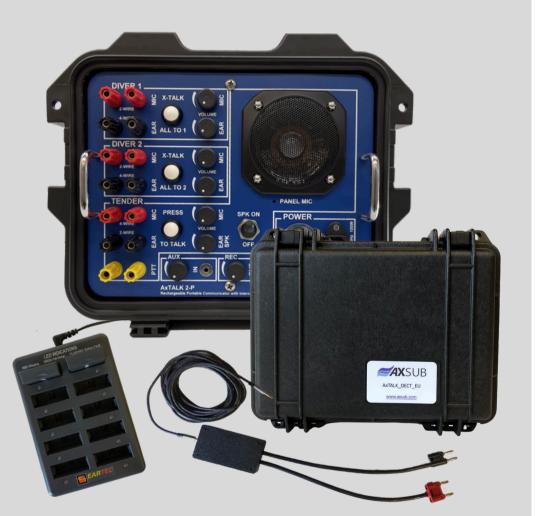

# AxTALK\_DECT\_INT\_EU

AXSUB® Remote Antena - EURO HUB, Portable Full Duplex Wireless Base Station in a PELICAN CASE 1150 with 15ft extension cable, internal module must be factory installed inside AxTALK. Max 8 headsets / system.

# AxTALK\_DECT\_EXT\_EU

AXSUB® External EURO HUB DECT, Portable Full Duplex Wireless Base Station in a PELICAN CASE 1150 with 15ft extension cable and banana plugs to connect to TENDER on AXTALK ,Max 8 headsets /system. Euro Version.

# AxTALK\_DECT\_INT\_NA

AXSUB® Remote Antena - HUB DECT, Portable Full Duplex Wireless Base Station in a PELICAN CASE 1150 with 15ft extension cable terminated, internal module must be factory installed inside AxTALK. Maximum 8 headsets per system. North America Version.

# AxTALK\_DECT\_EXT\_NA

AXSUB® External EURO HUB DECT, Portable Full Duplex Wireless Base Station in a PELICAN CASE 1150 with 15ft extension cable and banana plugs to connect to TENDER on AXTALK ,Max 8 headsets /system. North America Version.