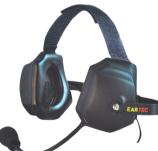

## HEADSET\_DECT\_D\_HAT

XTREME DECT Double Headset, Full Duplex Wireless Headset w/ Dual Speakers, with cable to Wireless Device (NEED ULTRAPACK\_DECT )

# HEADSET\_DECT\_D\_HAT

XTREME DECT Double Headset, Full Duplex Wireless Headset w/ Dual Speakers, with cable to Wireless Device (NEED ULTRAPACK\_DECT )

#### HEADSET\_DECT\_D\_HAT

XTREME DECT Double Headset, Full Duplex Wireless Headset w/ Dual Speakers, with cable to Wireless Device (NEED ULTRAPACK\_DECT )