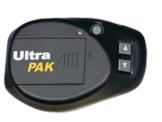

# ULTRAPACK\_DECT\_EU

EARTEC - ULTRAPACK DECT EURO Full Duplex Belt Pack for use with XTREME Headset, Europe Frequencies. NOTE: Includes two (2) rechargeable batteries.

- One 10-slot charger with European power supply (Charger-10x-DECT-EU)
- Two (2) rechargeable batteries
- 15 ft extension cable

# ULTRAPACK\_DECT\_EU

EARTEC - ULTRAPACK DECT EURO Full Duplex Belt Pack for use with XTREME Headset, Europe Frequencies. NOTE: Includes two (2) rechargeable batteries.

- One 10-slot charger with European power supply (Charger-10x-DECT-EU)
- Two (2) rechargeable batteries
- 15 ft extension cable with banana plug

# ULTRAPACK\_DECT\_NA

EARTEC - ULTRAPACK DECT Full Duplex Belt Pack for use with XTREME Headset, North America Frequencies. NOTE: Includes two (2) rechargeable batteries.

- One 10-slot charger with European power supply (Charger-10x-DECT-EU)
- Two (2) rechargeable batteries
- 15 ft extension cable

## ULTRAPACK\_DECT\_NA

EARTEC - ULTRAPACK DECT Full Duplex Belt Pack for use with XTREME Headset, North America Frequencies. NOTE: Includes two (2) rechargeable batteries.

- One 10-slot charger with European power supply (Charger-10x-DECT-EU)
- Two (2) rechargeable batteries
- 15 ft extension cable with banana plug