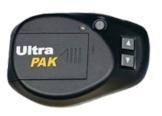

# ULTRAPACK\_DECT\_EU

EARTEC - ULTRAPACK DECT EURO Full Duplex Belt Pack for use with XTREME Headset, Europe Frequencies. NOTE: Includes two (2) rechargeable batteries.

- One 10-slot charger with European power supply (Charger-10x-DECT-EU)
- Two (2) rechargeable batteries
- 15 ft extension cable

# ULTRAPACK\_DECT\_EU

EARTEC - ULTRAPACK DECT EURO Full Duplex Belt Pack for use with XTREME Headset, Europe Frequencies. NOTE: Includes two (2) rechargeable batteries.

- One 10-slot charger with European power supply (Charger-10x-DECT-EU)
- Two (2) rechargeable batteries
- 15 ft extension cable with banana plug

# ULTRAPACK\_DECT\_NA

EARTEC - ULTRAPACK DECT Full Duplex Belt Pack for use with XTREME Headset, North America Frequencies. NOTE: Includes two (2) rechargeable batteries.

- One 10-slot charger with European power supply (Charger-10x-DECT-EU)
- Two (2) rechargeable batteries
- 15 ft extension cable

## ULTRAPACK\_DECT\_NA

EARTEC - ULTRAPACK DECT Full Duplex Belt Pack for use with XTREME Headset, North America Frequencies. NOTE: Includes two (2) rechargeable batteries.

- One 10-slot charger with European power supply (Charger-10x-DECT-EU)
- Two (2) rechargeable batteries
- 15 ft extension cable with banana plug