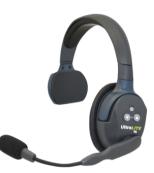

## HEADSET\_DECT\_S\_NA

UltraLITE DECT Single Remote Headset, Full Duplex Wireless Headset w/ Single Speaker

NOTE: Includes two (2) rechargeable batteries.

### HEADSET\_DECT\_S\_NA

UltraLITE DECT Single Remote Headset, Full Duplex Wireless Headset w/ Single Speaker

NOTE: Includes two (2) rechargeable batteries.