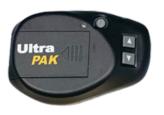

# ULTRAPACK\_DECT\_EU

EARTEC - ULTRAPACK DECT EURO Full Duplex Belt Pack for use with XTREME Headset, Europe Frequencies. NOTE: Includes two (2) rechargeable batteries.

- One 10-slot charger with European power supply (Charger-10x-DECT-EU)
- Two (2) rechargeable batteries
- 15 ft extension cable

# ULTRAPACK\_DECT\_EU

EARTEC - ULTRAPACK DECT EURO Full Duplex Belt Pack for use with XTREME Headset, Europe Frequencies. NOTE: Includes two (2) rechargeable batteries.

- One 10-slot charger with European power supply (Charger-10x-DECT-EU)
- Two (2) rechargeable batteries
- 15 ft extension cable with banana plug

# ULTRAPACK\_DECT\_NA

EARTEC - ULTRAPACK DECT Full Duplex Belt Pack for use with XTREME Headset, North America Frequencies. NOTE: Includes two (2) rechargeable batteries.

- One 10-slot charger with European power supply (Charger-10x-DECT-EU)
- Two (2) rechargeable batteries
- 15 ft extension cable

## ULTRAPACK\_DECT\_NA

EARTEC - ULTRAPACK DECT Full Duplex Belt Pack for use with XTREME Headset, North America Frequencies. NOTE: Includes two (2) rechargeable batteries.

- One 10-slot charger with European power supply (Charger-10x-DECT-EU)
- Two (2) rechargeable batteries
- 15 ft extension cable with banana plug