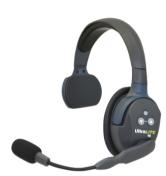

# HEADSET\_DECT\_D\_EU

UltraLITE DECT EURO Double Remote Headset, Full Duplex Wireless Headset w/ Dual Speakers, Europe Frequencies.

NOTE: Includes two (2) rechargeable batteries.

## HEADSET\_DECT\_D\_EU

UltraLITE DECT EURO Double Remote Headset, Full Duplex Wireless Headset w/ Dual Speakers, Europe Frequencies.

NOTE: Includes two (2) rechargeable batteries.

# HEADSET\_DECT\_D\_NA

UltraLITE DECT EURO Double Remote Headset, Full Duplex Wireless Headset w/ Dual Speakers

NOTE: Includes two (2) rechargeable batteries.